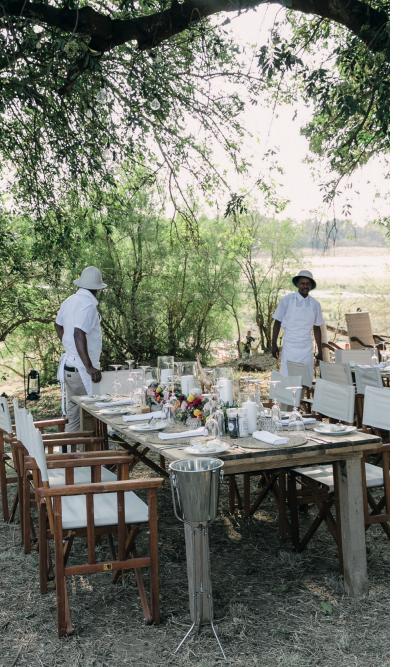

#### **OLIFANTS**

Prepare to be enchanted by the awe-inspiring panoramas from our bush braai area, a haven for making special moments amidst nature's wonders. The picturesque setting, nestled among trees and adjacent to the riverbed, creates the perfect ambiance for intimate gatherings. Our restaurant boasts a warm and inviting atmosphere, providing a delightful dining experience surrounded by the captivating beauty of the wilderness.

#### BERG-EN-DAL

Overlooking the bustling watering hole, Berg-en-Dal treats visitors to a delightful spectacle of wildlife throughout the day. Our versatile Boma area sets the stage for joyous celebrations, accommodating up to 100 guests, with two additional sections providing mesmerizing views of the watering hole. The open veld bush braai setting offers an immersive experience with the stunning African sunset as your backdrop, while playful monkeys add a touch of delight to your visit.

# Services

WEDDING CEREMONY WEDDING RECEPTION VENUE PHOTO OPPORTUNITY RESTAURANTS **BUSH BRAAI** BOMA BRAAI