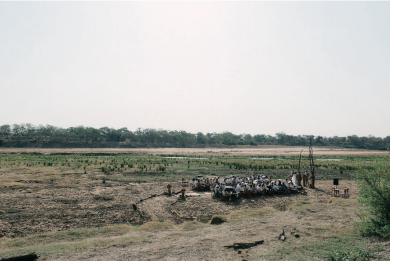

#### BERG-EN-DAL

Overlooking the bustling watering hole, Berg-en-Dal treats visitors to a delightful spectacle of wildlife throughout the day. Our versatile Boma area sets the stage for joyous celebrations, accommodating up to 100 guests, with two additional sections providing mesmerizing views of the watering hole. The open veld bush braai setting offers an immersive experience with the stunning African sunset as your backdrop, while playful monkeys add a touch of delight to your visit.