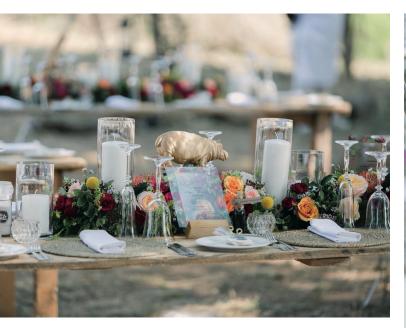

#### BERG-EN-DAL

Overlooking the bustling watering hole, Berg-en-Dal treats visitors to a delightful spectacle of wildlife throughout the day. Our versatile Boma area sets the stage for joyous celebrations, accommodating up to 100 guests, with two additional sections providing mesmerizing views of the watering hole. The open veld bush braai setting offers an immersive experience with the stunning African sunset as your backdrop, while playful monkeys add a touch of delight to your visit.

# Services

WEDDING CEREMONY WEDDING RECEPTION VENUE PHOTO OPPORTUNITY RESTAURANTS **BUSH BRAAI** BOMA BRAAI